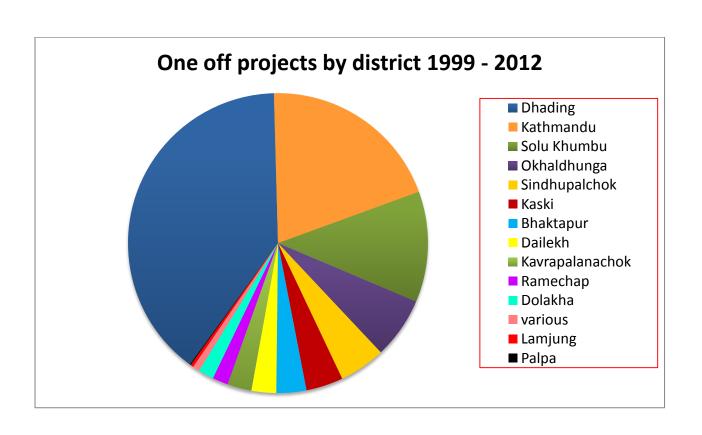

| \$7,630         |
| Solu Khumbu          | Lumsa                     | 2012 | Micro Hydro electricity system | \$4,600         |
| Solu Khumbu          | Kophu                     | 2012 | Install Bio Gas system         | \$2,845         |
| Subtotal Solu Khumbu |                           |      |                                | \$35,846        |
|                      |                           |      |                                |                 |
| Various              | Number of remote villages | 2009 | Teacher training               | \$2,221         |
| Subtotal various     |                           |      |                                | \$2,221         |
| Total                |                           |      |                                | \$300,464       |